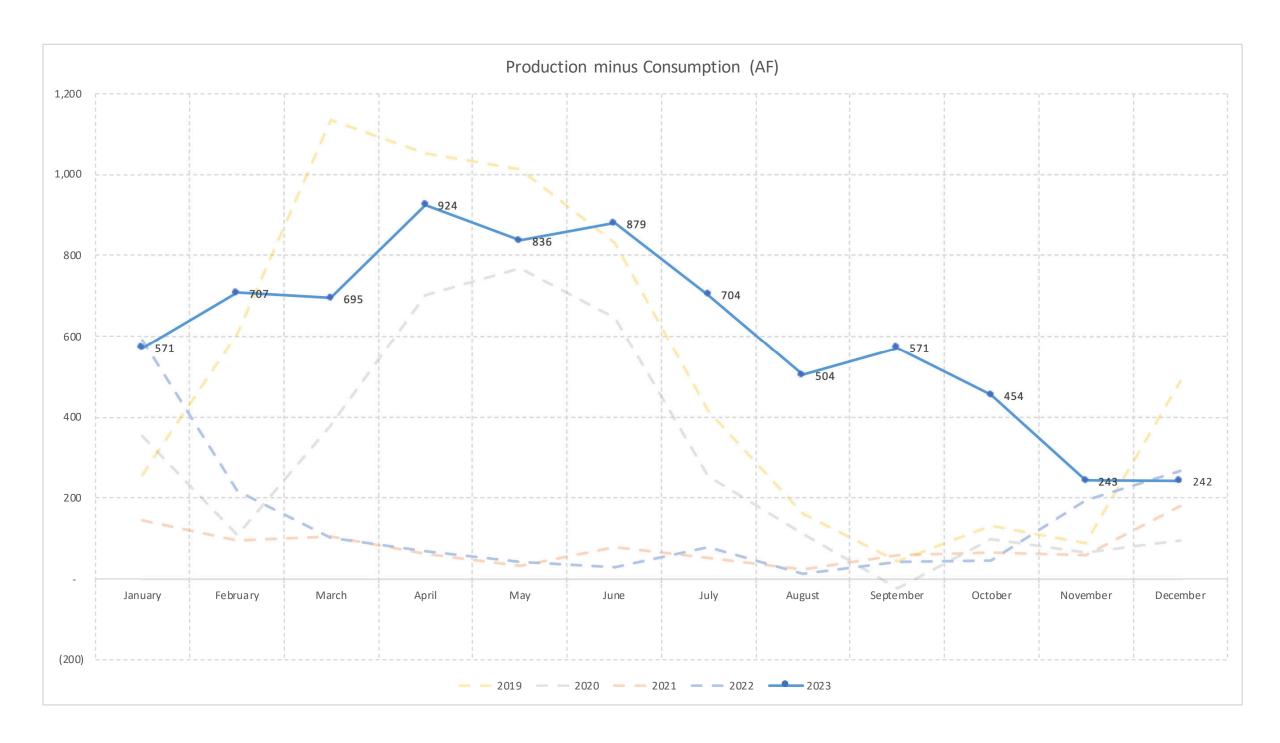

Income Statement and Balance Sheet for November 30, 2023.

- F. Investment Activity Report
  - Monthly Report of Investments Activity.
- G. Water Production and Consumption

Monthly water production and consumption figures.

Monthly water production and consumption figures.

- I. Prominent Issues Update
  - Status summaries on certain on-going active issues.
- J. Projects and Operations Update
  - Status summaries on projects and operations matters.
- K. Groundwater Level Patterns [Quarterly in January, April, July, and October] Tracking patterns of groundwater elevations relative to ground surface.
- L. Conservation Program Update [Quarterly in January, April, July, and October] Update on SAWCo's existing water conservation programs.
- M. Correspondence of Interest