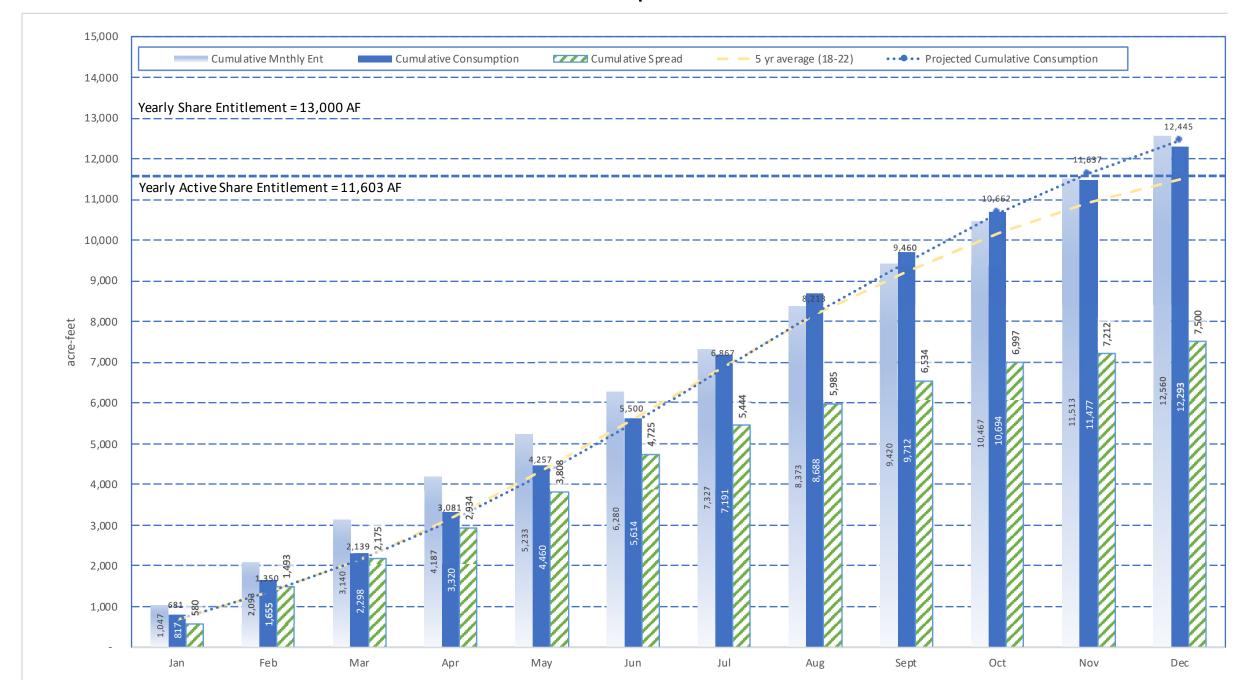

Income Statement and Balance Sheet for November 30, 2023.

- F. Investment Activity Report
  - Monthly Report of Investments Activity.
- G. Water Production and Consumption

Monthly water production and consumption figures.

- H. Prominent Issues Update
  - Status summaries on certain on-going active issues.
- I. Projects and Operations Update
  - Status summaries on projects and operations matters.
- J. Groundwater Level Patterns [Quarterly in January, April, July, and October]
  Tracking patterns of groundwater elevations relative to ground surface.
- K. Conservation Program Update [Quarterly in January, April, July, and October]
  Update on SAWCo's existing water conservation programs
- L. Correspondence of Interest

Income Statement and Balance Sheet for September 30, 2023, and October 31, 2023.

- G. Investment Activity Report
  - Monthly Report of Investments Activity for September and October 2023.
- H. Water Production and Consumption

Monthly water production and consumption figures.

- I. Prominent Issues Update
  - Status summaries on certain on-going active issues.
- J. Projects and Operations Update
  - Status summaries on projects and operations matters.
- K. Groundwater Level Patterns [Quarterly in January, April, July, and October] Tracking patterns of groundwater elevations relative to ground surface.
- L. Conservation Program Update [Quarterly in January, April, July, and October] Update on SAWCo's existing water conservation programs.
- M. Correspondence of Interest