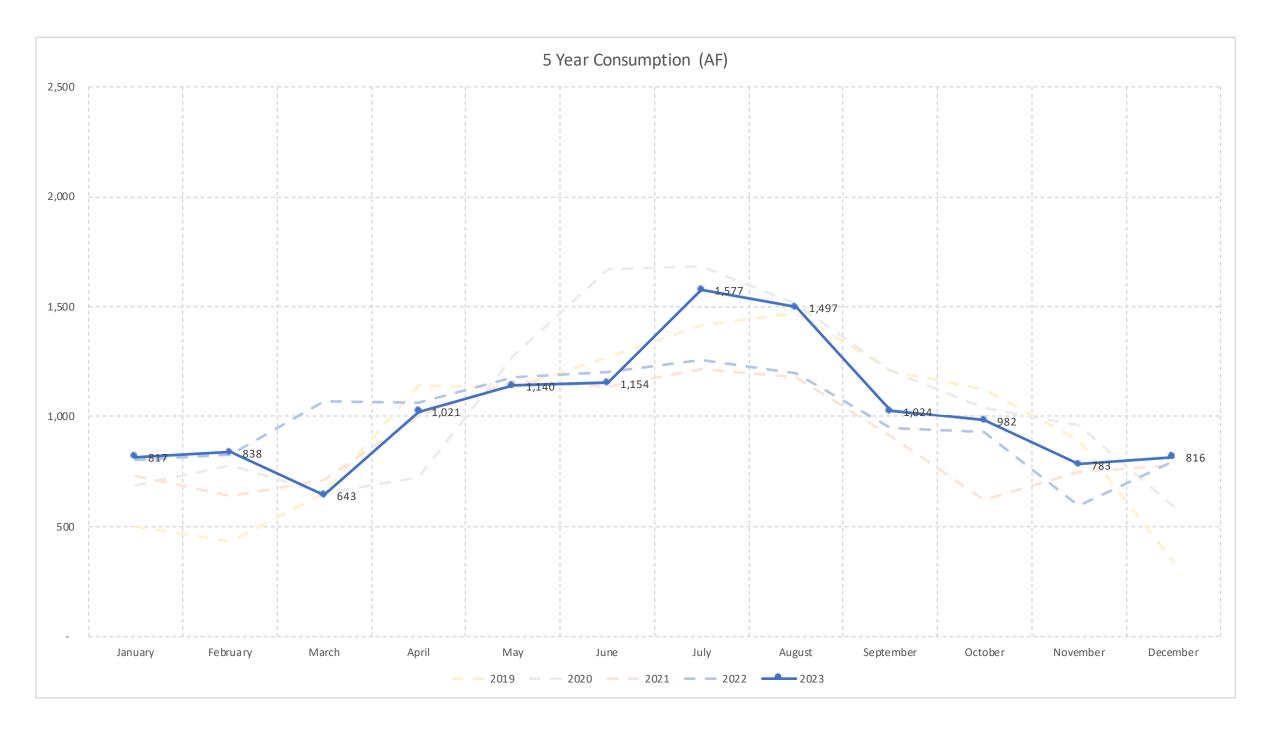

Income Statement and Balance Sheet for November 30, 2023.

- F. Investment Activity Report
  - Monthly Report of Investments Activity.
- G. Water Production and Consumption

Monthly water production and consumption figures.

Monthly water production and consumption figures.

- I. Prominent Issues Update
  - Status summaries on certain on-going active issues.
- J. Projects and Operations Update
  - Status summaries on projects and operations matters.
- K. Groundwater Level Patterns [Quarterly in January, April, July, and October] Tracking patterns of groundwater elevations relative to ground surface.
- L. Conservation Program Update [Quarterly in January, April, July, and October] Update on SAWCo's existing water conservation programs.
- M. Correspondence of Interest