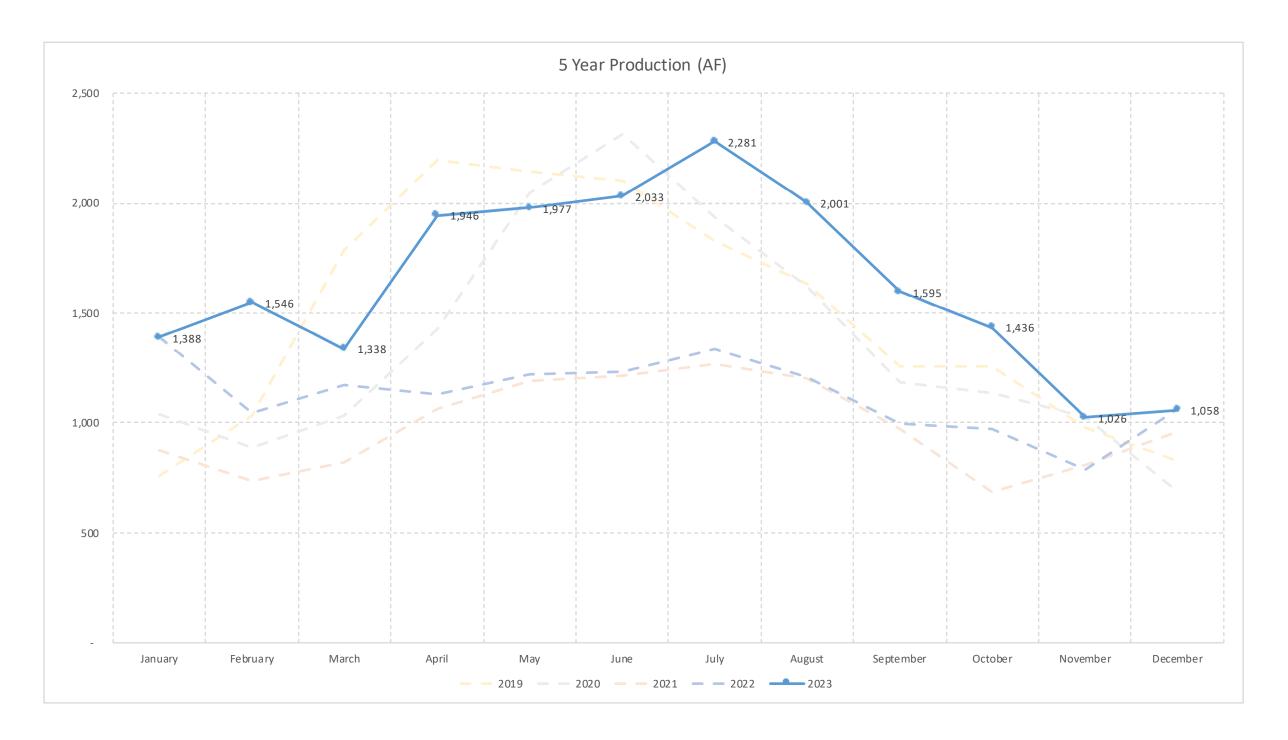

Income Statement and Balance Sheet for November 30, 2023.

- F. Investment Activity Report
  - Monthly Report of Investments Activity.
- G. Water Production and Consumption

Monthly water production and consumption figures.

Monthly water production and consumption figures.

- I. Prominent Issues Update
  - Status summaries on certain on-going active issues.
- J. Projects and Operations Update
  - Status summaries on projects and operations matters.
- K. Groundwater Level Patterns [Quarterly in January, April, July, and October] Tracking patterns of groundwater elevations relative to ground surface.
- L. Conservation Program Update [Quarterly in January, April, July, and October] Update on SAWCo's existing water conservation programs.
- M. Correspondence of Interest