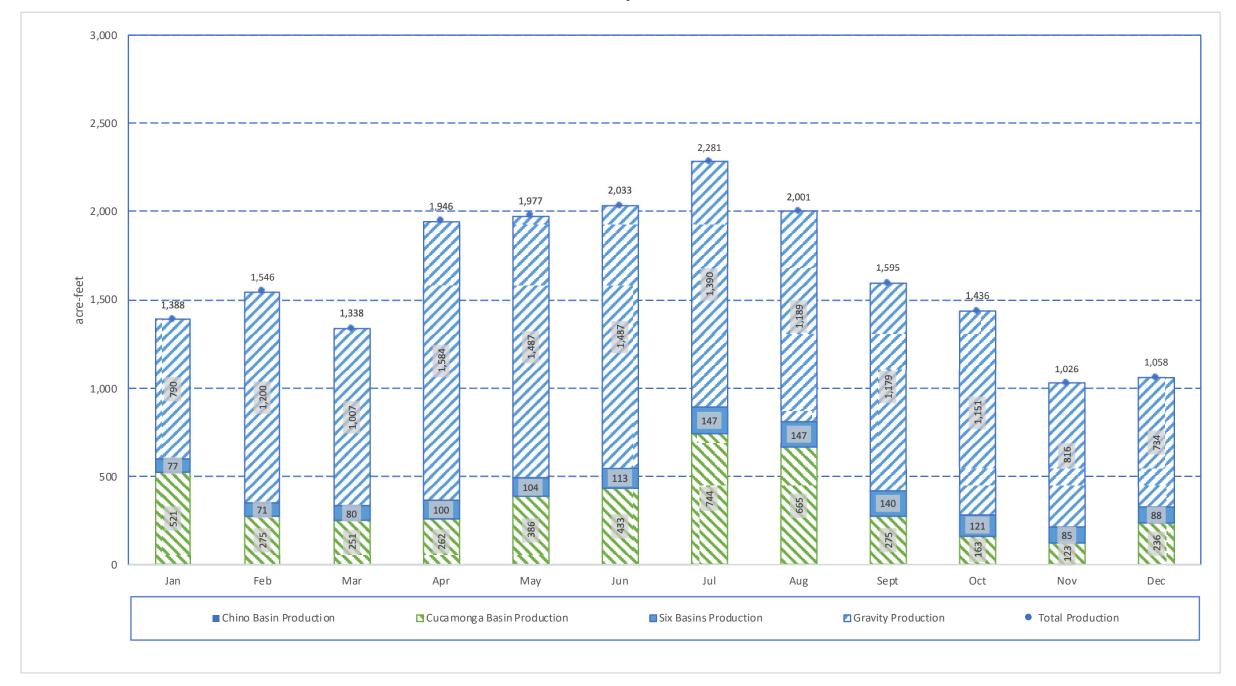

- H. Prominent Issues Update
  - Status summaries on certain on-going active issues.
- I. Projects and Operations Update
  - Status summaries on projects and operations matters.
- J. Groundwater Level Patterns [Quarterly in January, April, July, and October]
  Tracking patterns of groundwater elevations relative to ground surface.
- K. Conservation Program Update [Quarterly in January, April, July, and October]
  Update on SAWCo's existing water conservation programs
- L. Correspondence of Interest

Monthly water production and consumption figures.

- I. Prominent Issues Update
  - Status summaries on certain on-going active issues.
- J. Projects and Operations Update
  - Status summaries on projects and operations matters.
- K. Groundwater Level Patterns [Quarterly in January, April, July, and October] Tracking patterns of groundwater elevations relative to ground surface.
- L. Conservation Program Update [Quarterly in January, April, July, and October] Update on SAWCo's existing water conservation programs.
- M. Correspondence of Interest