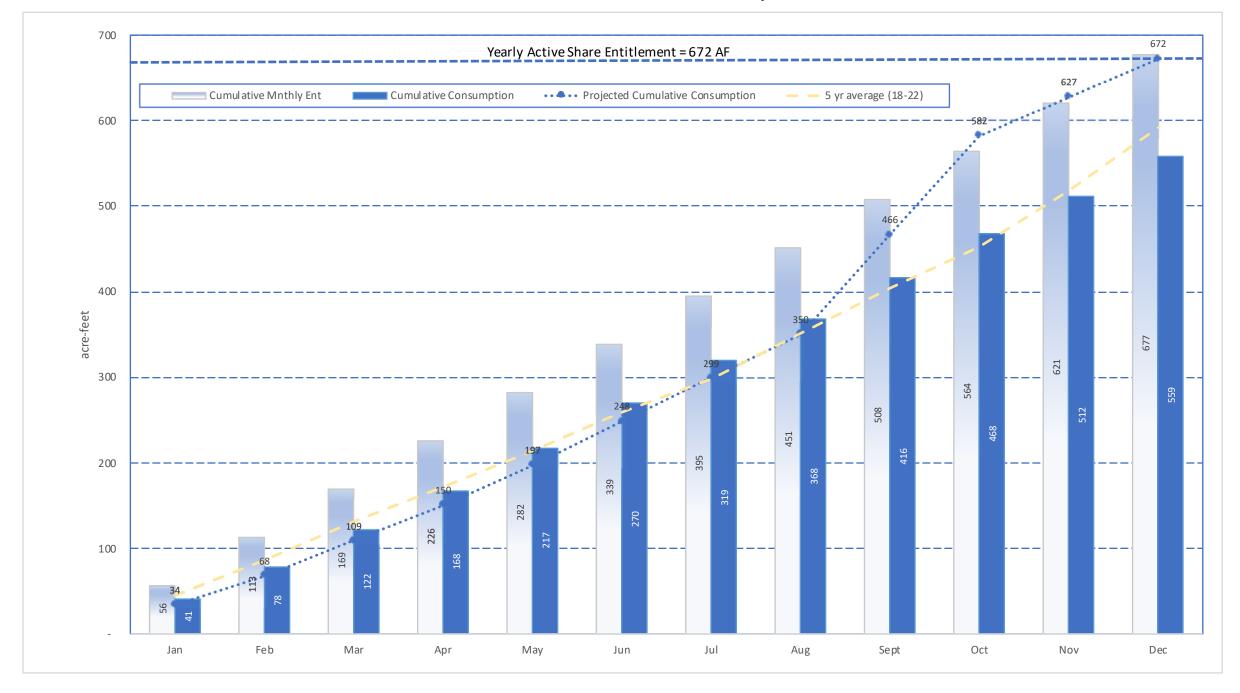

Income Statement and Balance Sheet for November 30, 2023.

- F. Investment Activity Report
  - Monthly Report of Investments Activity.
- G. Water Production and Consumption

Monthly water production and consumption figures.

- H. Prominent Issues Update
  - Status summaries on certain on-going active issues.
- I. Projects and Operations Update
  - Status summaries on projects and operations matters.
- J. Groundwater Level Patterns [Quarterly in January, April, July, and October]
  Tracking patterns of groundwater elevations relative to ground surface.
- K. Conservation Program Update [Quarterly in January, April, July, and October]
  Update on SAWCo's existing water conservation programs
- L. Correspondence of Interest

Income Statement and Balance Sheet for September 30, 2023, and October 31, 2023.

- G. Investment Activity Report
  - Monthly Report of Investments Activity for September and October 2023.
- H. Water Production and Consumption

Monthly water production and consumption figures.

- I. Prominent Issues Update
  - Status summaries on certain on-going active issues.
- J. Projects and Operations Update
  - Status summaries on projects and operations matters.
- K. Groundwater Level Patterns [Quarterly in January, April, July, and October] Tracking patterns of groundwater elevations relative to ground surface.
- L. Conservation Program Update [Quarterly in January, April, July, and October] Update on SAWCo's existing water conservation programs.
- M. Correspondence of Interest