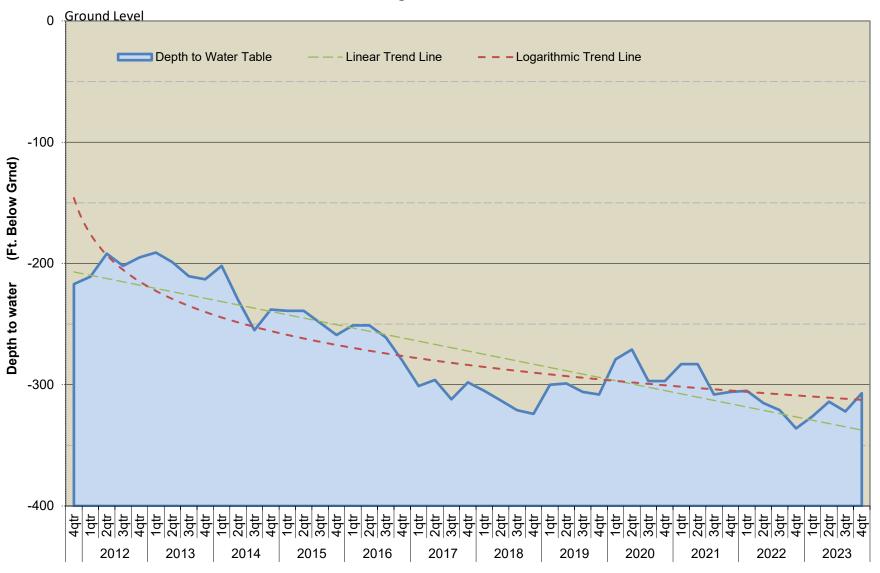

- H. Prominent Issues Update
  - Status summaries on certain on-going active issues.
- I. Projects and Operations Update
  - Status summaries on projects and operations matters.
- J. Groundwater Level Patterns [Quarterly in January, April, July, and October]
  Tracking patterns of groundwater elevations relative to ground surface.
- K. Conservation Program Update [Quarterly in January, April, July, and October]
  Update on SAWCo's existing water conservation programs
- L. Correspondence of Interest

Monthly water production and consumption figures.

- I. Prominent Issues Update
  - Status summaries on certain on-going active issues.
- J. Projects and Operations Update
  - Status summaries on projects and operations matters.
- K. Groundwater Level Patterns [Quarterly in January, April, July, and October] Tracking patterns of groundwater elevations relative to ground surface.
- L. Conservation Program Update [Quarterly in January, April, July, and October] Update on SAWCo's existing water conservation programs.
- M. Correspondence of Interest