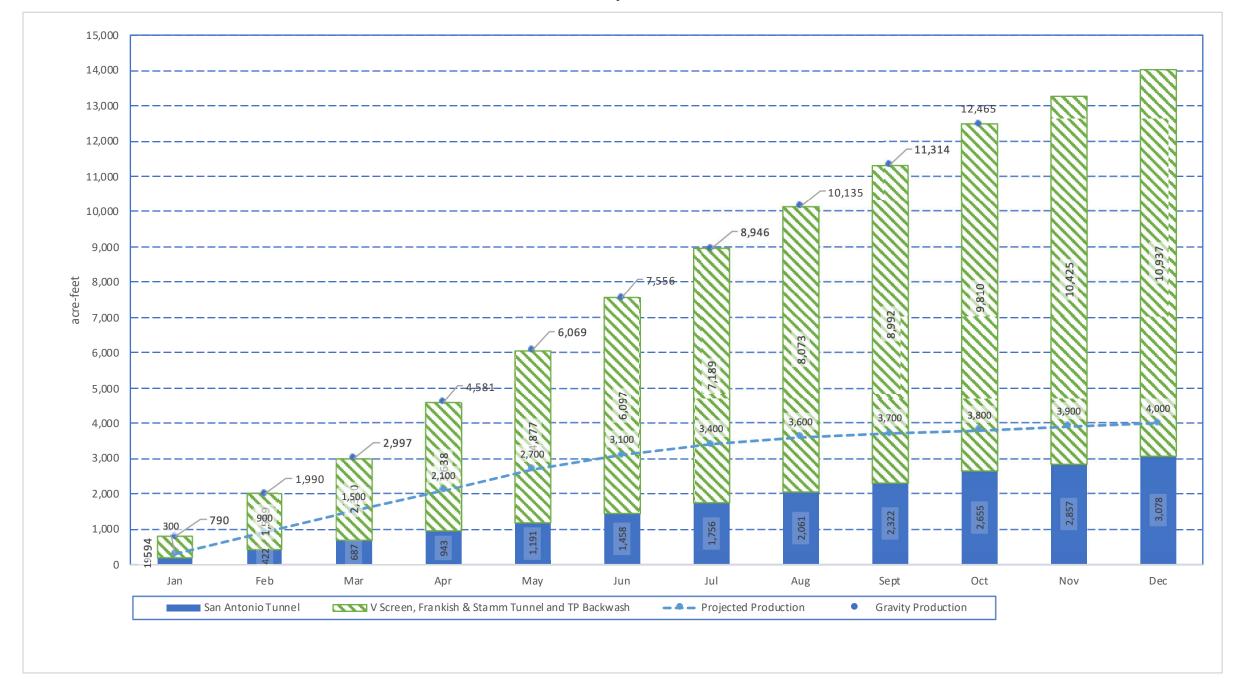

- H. Prominent Issues Update
  - Status summaries on certain on-going active issues.
- I. Projects and Operations Update
  - Status summaries on projects and operations matters.
- J. Groundwater Level Patterns [Quarterly in January, April, July, and October]
  Tracking patterns of groundwater elevations relative to ground surface.
- K. Conservation Program Update [Quarterly in January, April, July, and October]
  Update on SAWCo's existing water conservation programs
- L. Correspondence of Interest

Monthly water production and consumption figures.

- I. Prominent Issues Update
  - Status summaries on certain on-going active issues.
- J. Projects and Operations Update
  - Status summaries on projects and operations matters.
- K. Groundwater Level Patterns [Quarterly in January, April, July, and October] Tracking patterns of groundwater elevations relative to ground surface.
- L. Conservation Program Update [Quarterly in January, April, July, and October] Update on SAWCo's existing water conservation programs.
- M. Correspondence of Interest