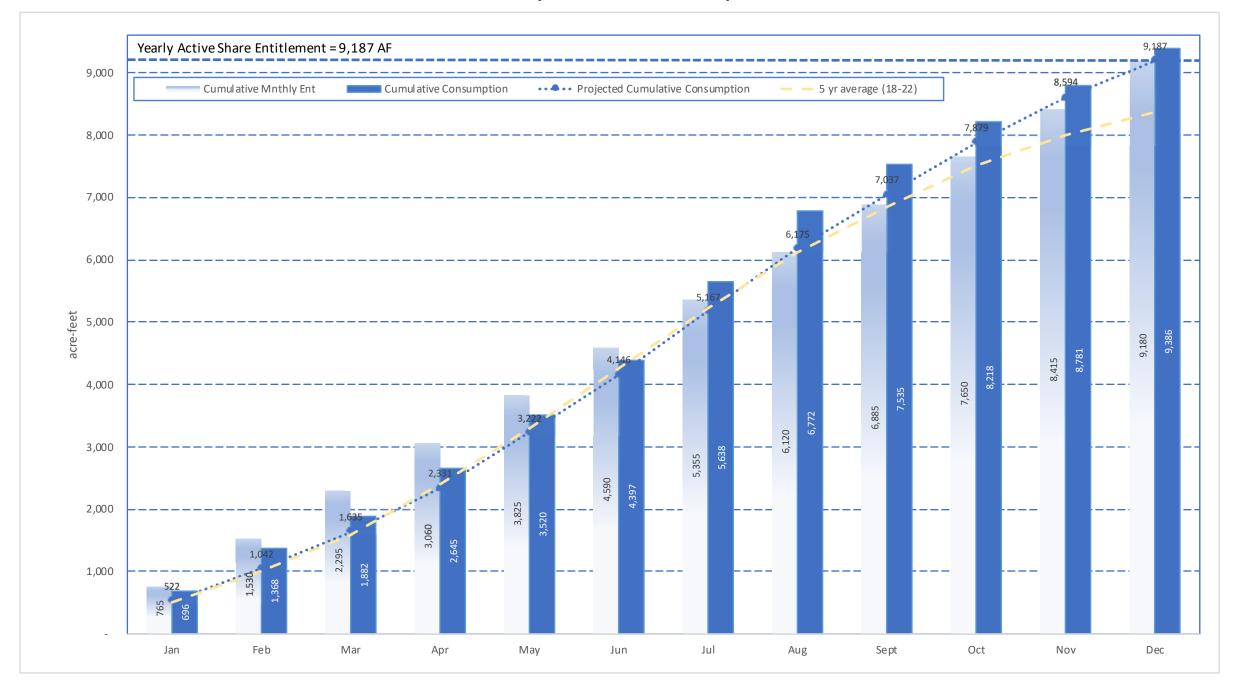

Income Statement and Balance Sheet for November 30, 2023.

- F. Investment Activity Report
  - Monthly Report of Investments Activity.
- G. Water Production and Consumption

Monthly water production and consumption figures.

- H. Prominent Issues Update
  - Status summaries on certain on-going active issues.
- I. Projects and Operations Update
  - Status summaries on projects and operations matters.
- J. Groundwater Level Patterns [Quarterly in January, April, July, and October]
  Tracking patterns of groundwater elevations relative to ground surface.
- K. Conservation Program Update [Quarterly in January, April, July, and October]
  Update on SAWCo's existing water conservation programs
- L. Correspondence of Interest

Income Statement and Balance Sheet for September 30, 2023, and October 31, 2023.

- G. Investment Activity Report
  - Monthly Report of Investments Activity for September and October 2023.
- H. Water Production and Consumption

Monthly water production and consumption figures.

- I. Prominent Issues Update
  - Status summaries on certain on-going active issues.
- J. Projects and Operations Update
  - Status summaries on projects and operations matters.
- K. Groundwater Level Patterns [Quarterly in January, April, July, and October] Tracking patterns of groundwater elevations relative to ground surface.
- L. Conservation Program Update [Quarterly in January, April, July, and October] Update on SAWCo's existing water conservation programs.
- M. Correspondence of Interest