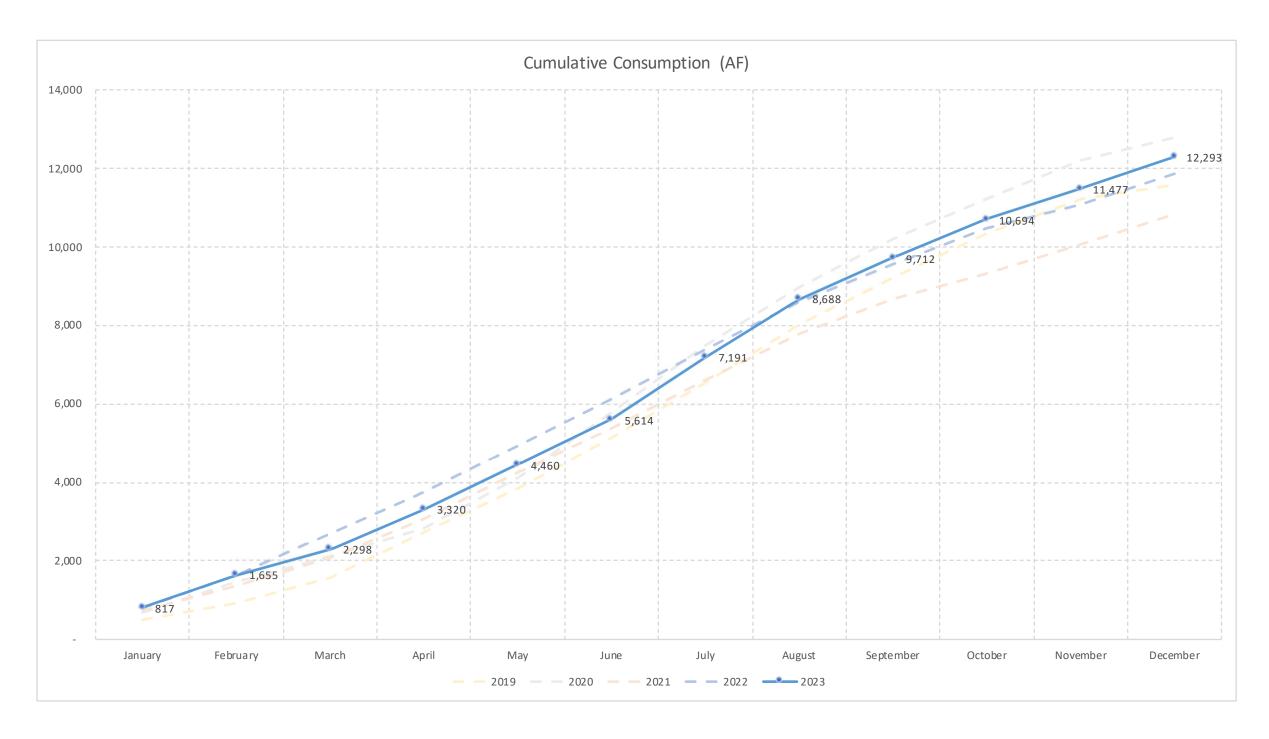

Income Statement and Balance Sheet for November 30, 2023.

- F. Investment Activity Report
  - Monthly Report of Investments Activity.
- G. Water Production and Consumption

Monthly water production and consumption figures.

Monthly water production and consumption figures.

- I. Prominent Issues Update
  - Status summaries on certain on-going active issues.
- J. Projects and Operations Update
  - Status summaries on projects and operations matters.
- K. Groundwater Level Patterns [Quarterly in January, April, July, and October] Tracking patterns of groundwater elevations relative to ground surface.
- L. Conservation Program Update [Quarterly in January, April, July, and October] Update on SAWCo's existing water conservation programs.
- M. Correspondence of Interest