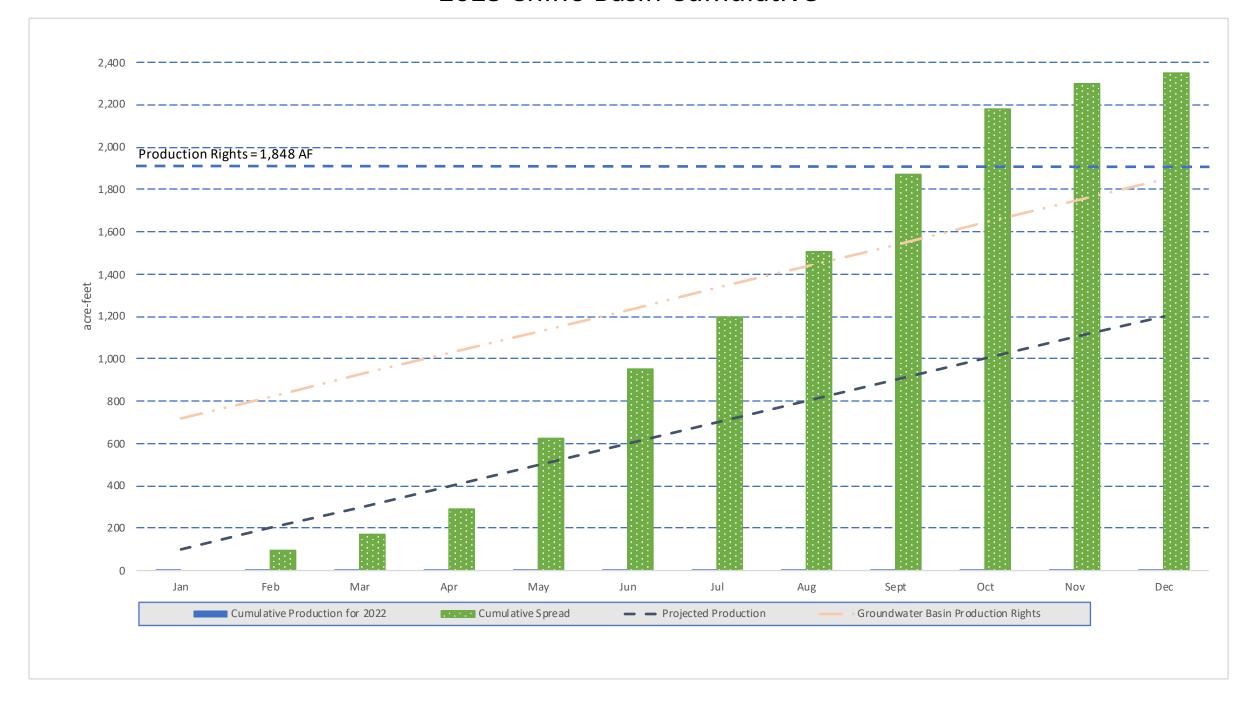

- H. Prominent Issues Update
  - Status summaries on certain on-going active issues.
- I. Projects and Operations Update
  - Status summaries on projects and operations matters.
- J. Groundwater Level Patterns [Quarterly in January, April, July, and October]
  Tracking patterns of groundwater elevations relative to ground surface.
- K. Conservation Program Update [Quarterly in January, April, July, and October]
  Update on SAWCo's existing water conservation programs
- L. Correspondence of Interest

Monthly water production and consumption figures.

- I. Prominent Issues Update
  - Status summaries on certain on-going active issues.
- J. Projects and Operations Update
  - Status summaries on projects and operations matters.
- K. Groundwater Level Patterns [Quarterly in January, April, July, and October] Tracking patterns of groundwater elevations relative to ground surface.
- L. Conservation Program Update [Quarterly in January, April, July, and October] Update on SAWCo's existing water conservation programs.
- M. Correspondence of Interest