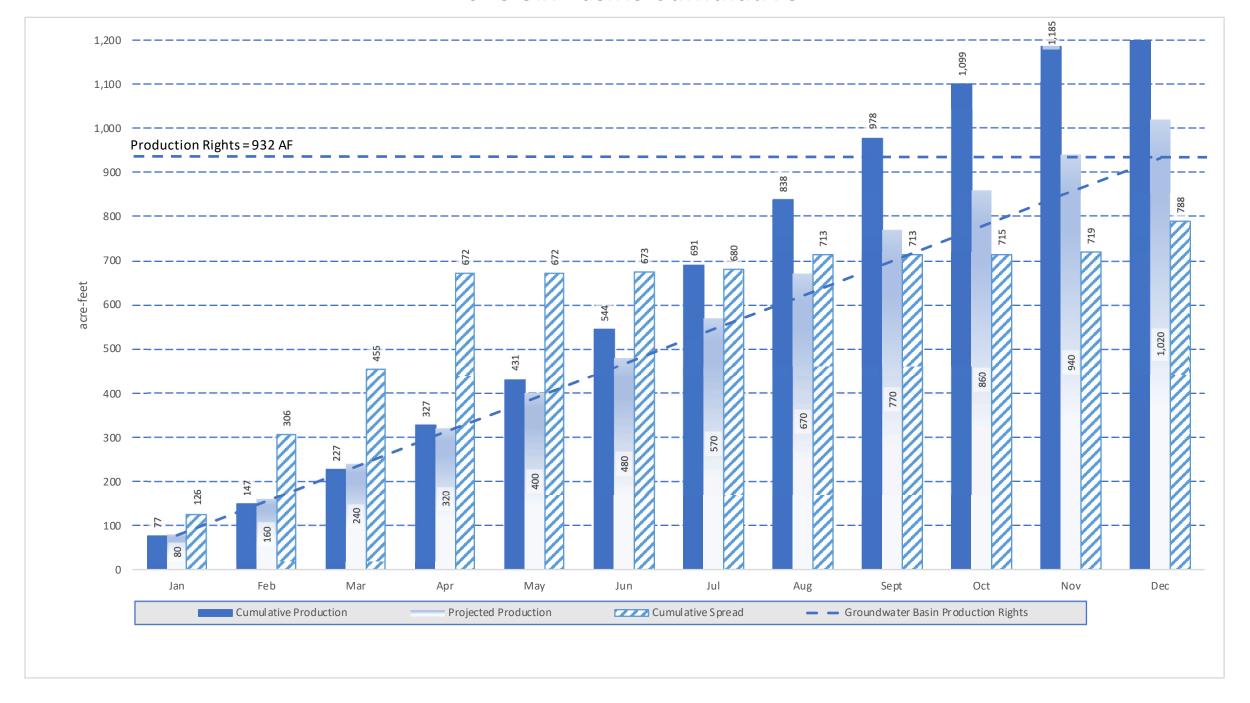

- H. Prominent Issues Update
  - Status summaries on certain on-going active issues.
- I. Projects and Operations Update
  - Status summaries on projects and operations matters.
- J. Groundwater Level Patterns [Quarterly in January, April, July, and October]
  Tracking patterns of groundwater elevations relative to ground surface.
- K. Conservation Program Update [Quarterly in January, April, July, and October]
  Update on SAWCo's existing water conservation programs
- L. Correspondence of Interest

Monthly water production and consumption figures.

- I. Prominent Issues Update
  - Status summaries on certain on-going active issues.
- J. Projects and Operations Update
  - Status summaries on projects and operations matters.
- K. Groundwater Level Patterns [Quarterly in January, April, July, and October] Tracking patterns of groundwater elevations relative to ground surface.
- L. Conservation Program Update [Quarterly in January, April, July, and October] Update on SAWCo's existing water conservation programs.
- M. Correspondence of Interest