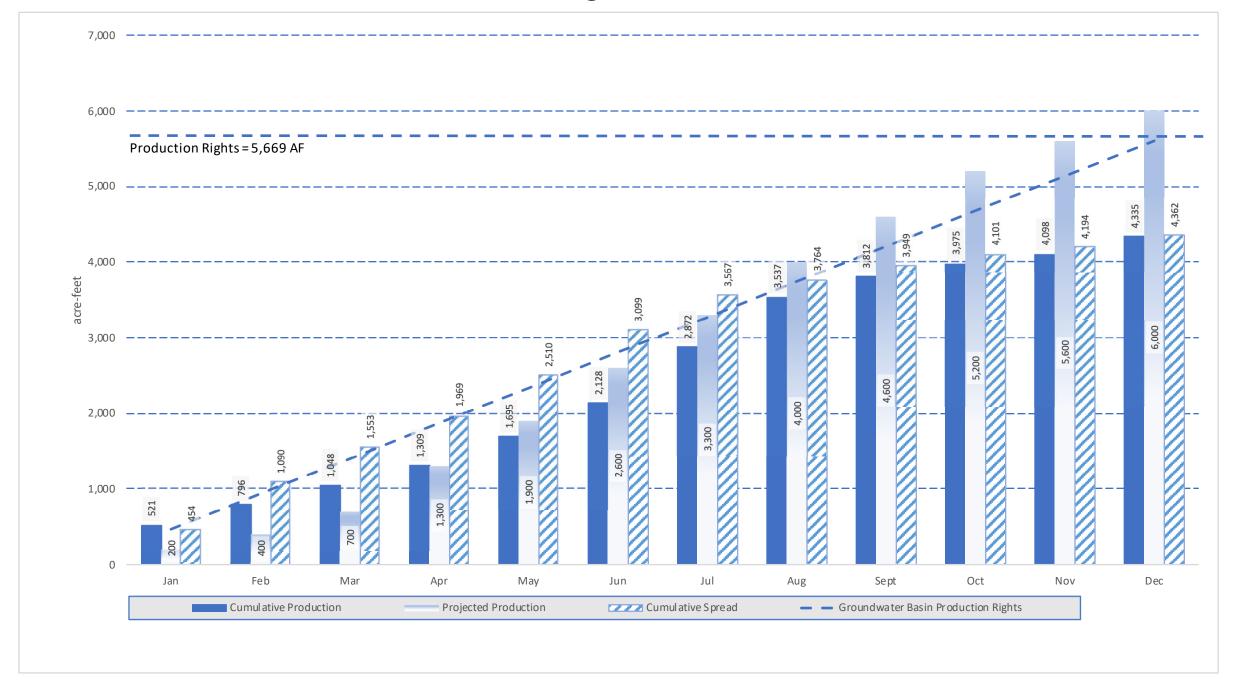

- H. Prominent Issues Update
  - Status summaries on certain on-going active issues.
- I. Projects and Operations Update
  - Status summaries on projects and operations matters.
- J. Groundwater Level Patterns [Quarterly in January, April, July, and October]
  Tracking patterns of groundwater elevations relative to ground surface.
- K. Conservation Program Update [Quarterly in January, April, July, and October]
  Update on SAWCo's existing water conservation programs
- L. Correspondence of Interest

Monthly water production and consumption figures.

- I. Prominent Issues Update
  - Status summaries on certain on-going active issues.
- J. Projects and Operations Update
  - Status summaries on projects and operations matters.
- K. Groundwater Level Patterns [Quarterly in January, April, July, and October] Tracking patterns of groundwater elevations relative to ground surface.
- L. Conservation Program Update [Quarterly in January, April, July, and October] Update on SAWCo's existing water conservation programs.
- M. Correspondence of Interest