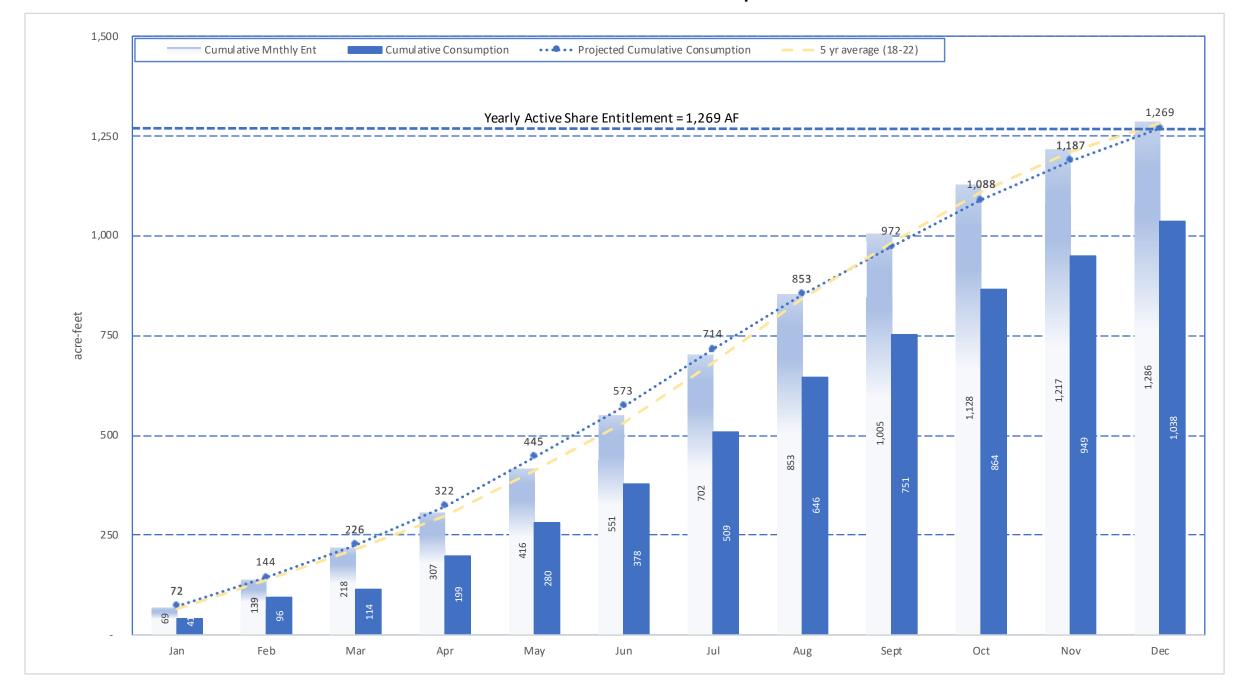

Income Statement and Balance Sheet for November 30, 2023.

- F. Investment Activity Report
  - Monthly Report of Investments Activity.
- G. Water Production and Consumption

Monthly water production and consumption figures.

- H. Prominent Issues Update
  - Status summaries on certain on-going active issues.
- I. Projects and Operations Update
  - Status summaries on projects and operations matters.
- J. Groundwater Level Patterns [Quarterly in January, April, July, and October]
  Tracking patterns of groundwater elevations relative to ground surface.
- K. Conservation Program Update [Quarterly in January, April, July, and October]
  Update on SAWCo's existing water conservation programs
- L. Correspondence of Interest

Income Statement and Balance Sheet for September 30, 2023, and October 31, 2023.

- G. Investment Activity Report
  - Monthly Report of Investments Activity for September and October 2023.
- H. Water Production and Consumption

Monthly water production and consumption figures.

- I. Prominent Issues Update
  - Status summaries on certain on-going active issues.
- J. Projects and Operations Update
  - Status summaries on projects and operations matters.
- K. Groundwater Level Patterns [Quarterly in January, April, July, and October] Tracking patterns of groundwater elevations relative to ground surface.
- L. Conservation Program Update [Quarterly in January, April, July, and October] Update on SAWCo's existing water conservation programs.
- M. Correspondence of Interest