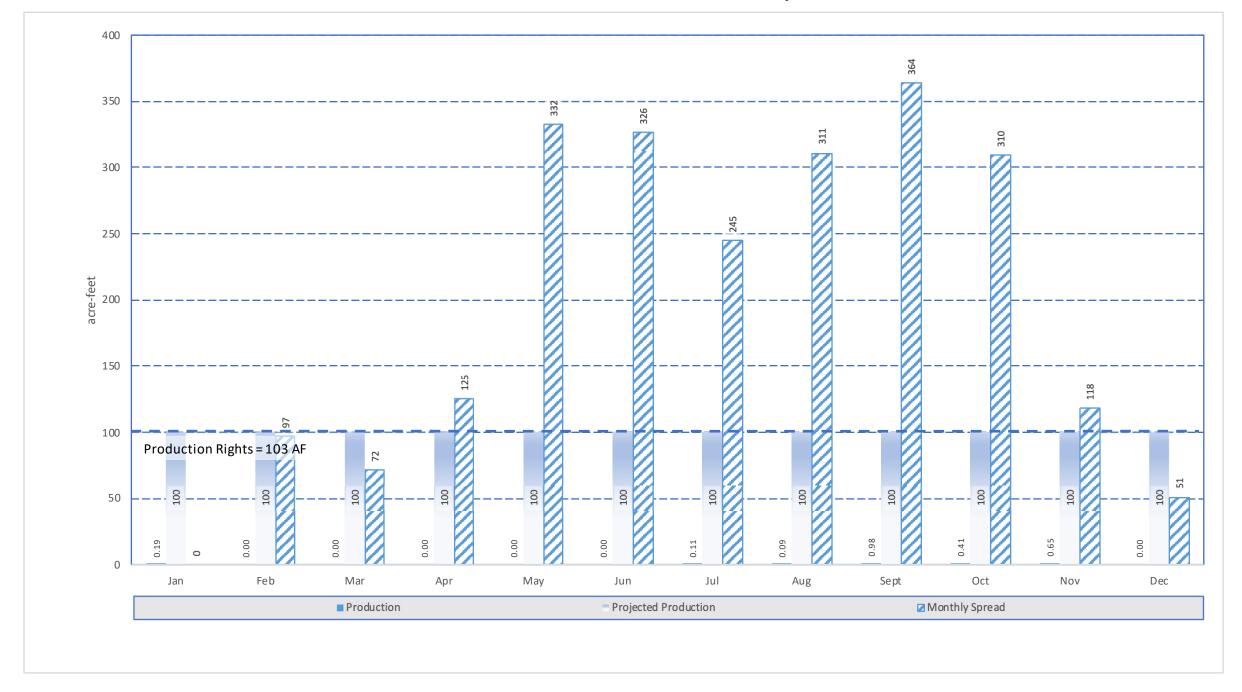

- H. Prominent Issues Update
  - Status summaries on certain on-going active issues.
- I. Projects and Operations Update
  - Status summaries on projects and operations matters.
- J. Groundwater Level Patterns [Quarterly in January, April, July, and October]
  Tracking patterns of groundwater elevations relative to ground surface.
- K. Conservation Program Update [Quarterly in January, April, July, and October]
  Update on SAWCo's existing water conservation programs
- L. Correspondence of Interest

Monthly water production and consumption figures.

- I. Prominent Issues Update
  - Status summaries on certain on-going active issues.
- J. Projects and Operations Update
  - Status summaries on projects and operations matters.
- K. Groundwater Level Patterns [Quarterly in January, April, July, and October] Tracking patterns of groundwater elevations relative to ground surface.
- L. Conservation Program Update [Quarterly in January, April, July, and October] Update on SAWCo's existing water conservation programs.
- M. Correspondence of Interest