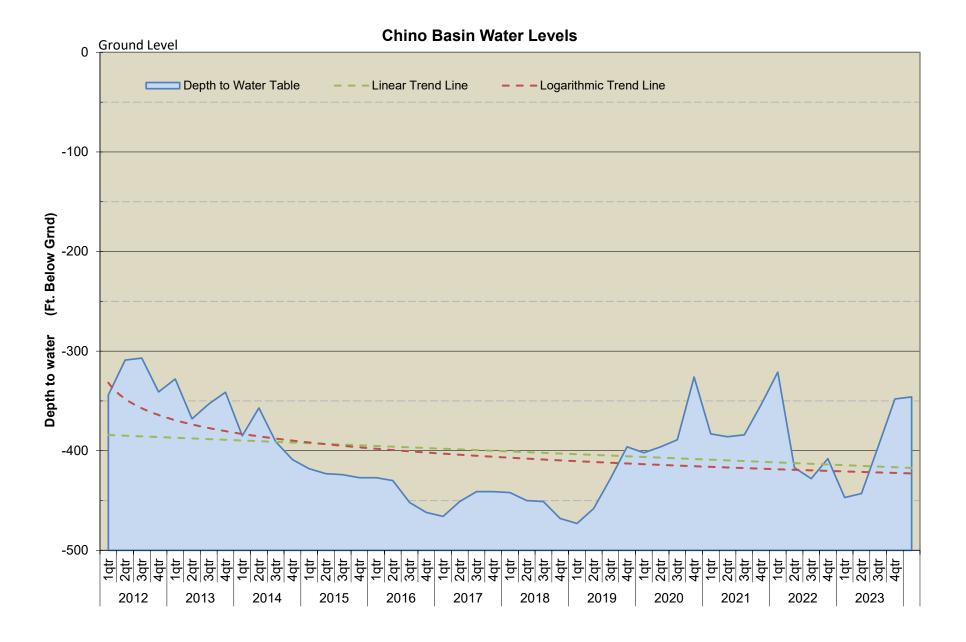

- H. Prominent Issues Update
  - Status summaries on certain on-going active issues.
- I. Projects and Operations Update
  - Status summaries on projects and operations matters.
- J. Groundwater Level Patterns [Quarterly in January, April, July, and October]
  Tracking patterns of groundwater elevations relative to ground surface.
- K. Conservation Program Update [Quarterly in January, April, July, and October]
  Update on SAWCo's existing water conservation programs
- L. Correspondence of Interest

Monthly water production and consumption figures.

- I. Prominent Issues Update
  - Status summaries on certain on-going active issues.
- J. Projects and Operations Update
  - Status summaries on projects and operations matters.
- K. Groundwater Level Patterns [Quarterly in January, April, July, and October] Tracking patterns of groundwater elevations relative to ground surface.
- L. Conservation Program Update [Quarterly in January, April, July, and October] Update on SAWCo's existing water conservation programs.
- M. Correspondence of Interest