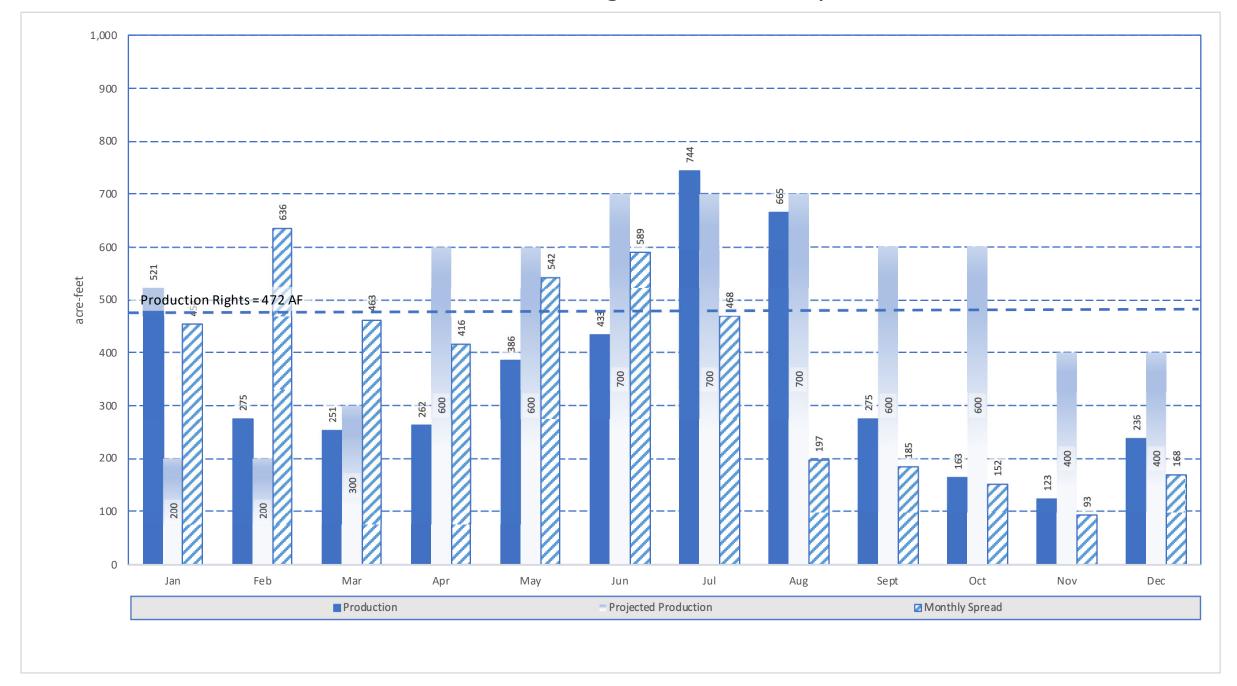

- H. Prominent Issues Update
  - Status summaries on certain on-going active issues.
- I. Projects and Operations Update
  - Status summaries on projects and operations matters.
- J. Groundwater Level Patterns [Quarterly in January, April, July, and October]
  Tracking patterns of groundwater elevations relative to ground surface.
- K. Conservation Program Update [Quarterly in January, April, July, and October]
  Update on SAWCo's existing water conservation programs
- L. Correspondence of Interest

Monthly water production and consumption figures.

- I. Prominent Issues Update
  - Status summaries on certain on-going active issues.
- J. Projects and Operations Update
  - Status summaries on projects and operations matters.
- K. Groundwater Level Patterns [Quarterly in January, April, July, and October] Tracking patterns of groundwater elevations relative to ground surface.
- L. Conservation Program Update [Quarterly in January, April, July, and October] Update on SAWCo's existing water conservation programs.
- M. Correspondence of Interest