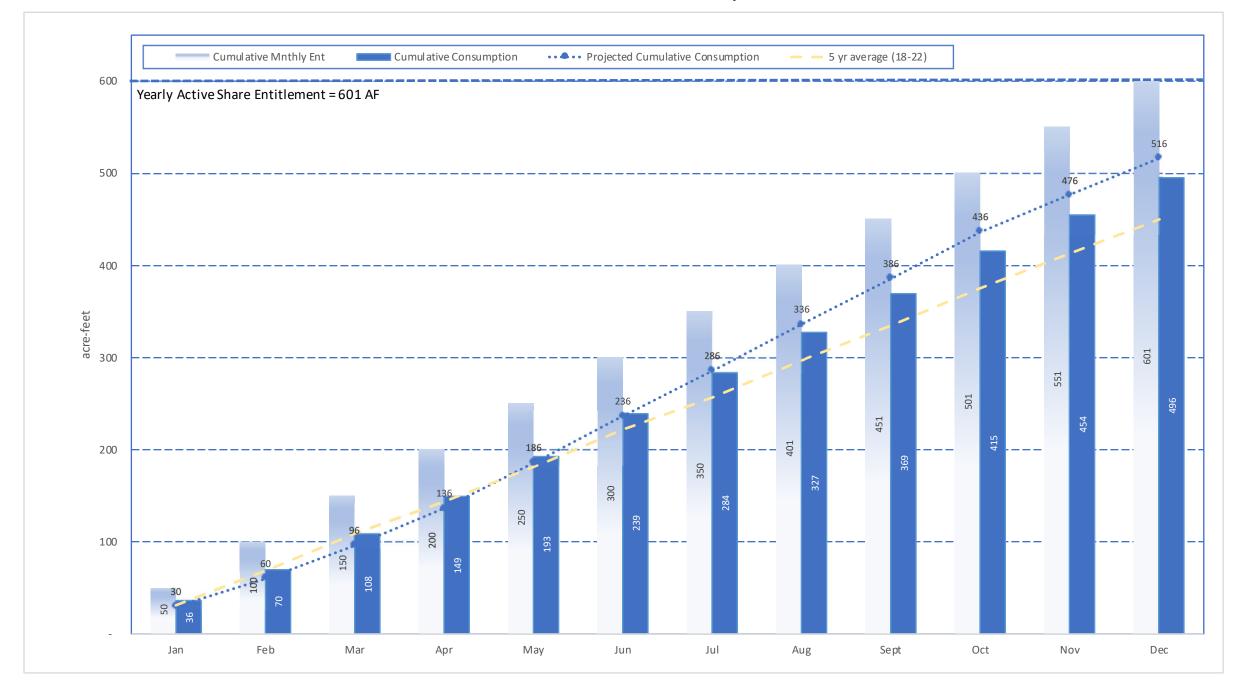

- H. Prominent Issues Update
  - Status summaries on certain on-going active issues.
- I. Projects and Operations Update
  - Status summaries on projects and operations matters.
- J. Groundwater Level Patterns [Quarterly in January, April, July, and October]
  Tracking patterns of groundwater elevations relative to ground surface.
- K. Conservation Program Update [Quarterly in January, April, July, and October]
  Update on SAWCo's existing water conservation programs
- L. Correspondence of Interest

Monthly water production and consumption figures.

- I. Prominent Issues Update
  - Status summaries on certain on-going active issues.
- J. Projects and Operations Update
  - Status summaries on projects and operations matters.
- K. Groundwater Level Patterns [Quarterly in January, April, July, and October] Tracking patterns of groundwater elevations relative to ground surface.
- L. Conservation Program Update [Quarterly in January, April, July, and October] Update on SAWCo's existing water conservation programs.
- M. Correspondence of Interest