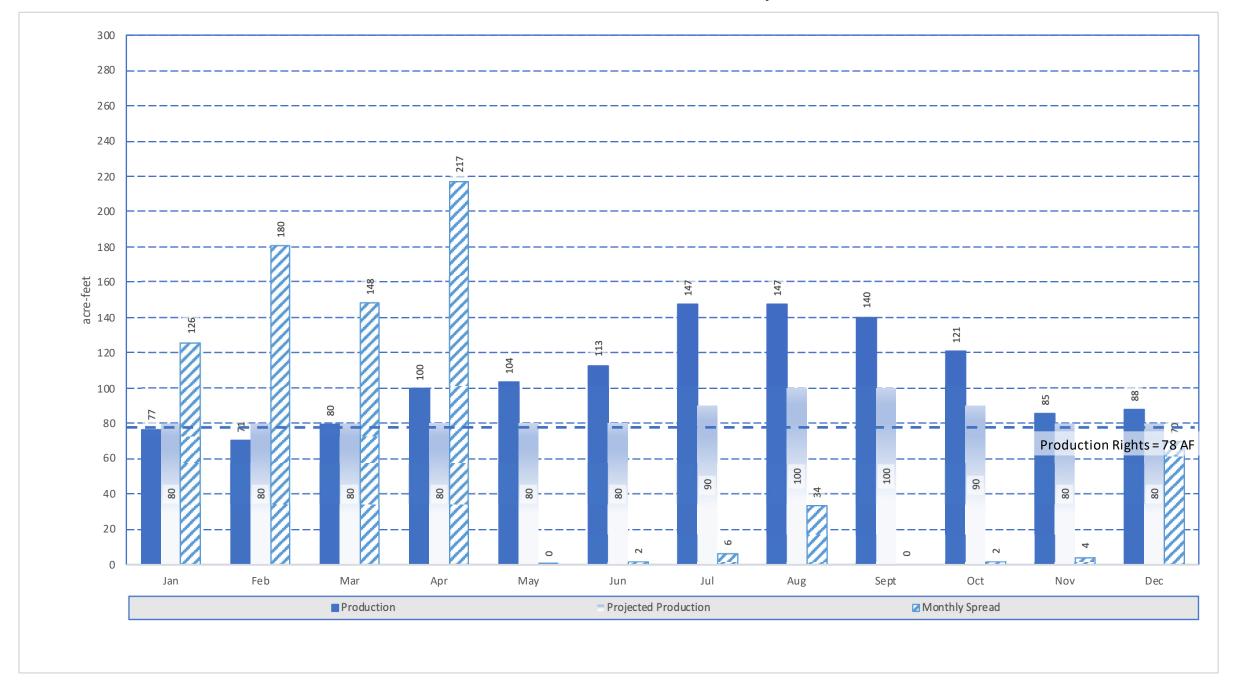

Income Statement and Balance Sheet for November 30, 2023.

- F. Investment Activity Report
  - Monthly Report of Investments Activity.
- G. Water Production and Consumption

Monthly water production and consumption figures.

Monthly water production and consumption figures.

- I. Prominent Issues Update
  - Status summaries on certain on-going active issues.
- J. Projects and Operations Update
  - Status summaries on projects and operations matters.
- K. Groundwater Level Patterns [Quarterly in January, April, July, and October] Tracking patterns of groundwater elevations relative to ground surface.
- L. Conservation Program Update [Quarterly in January, April, July, and October] Update on SAWCo's existing water conservation programs.
- M. Correspondence of Interest