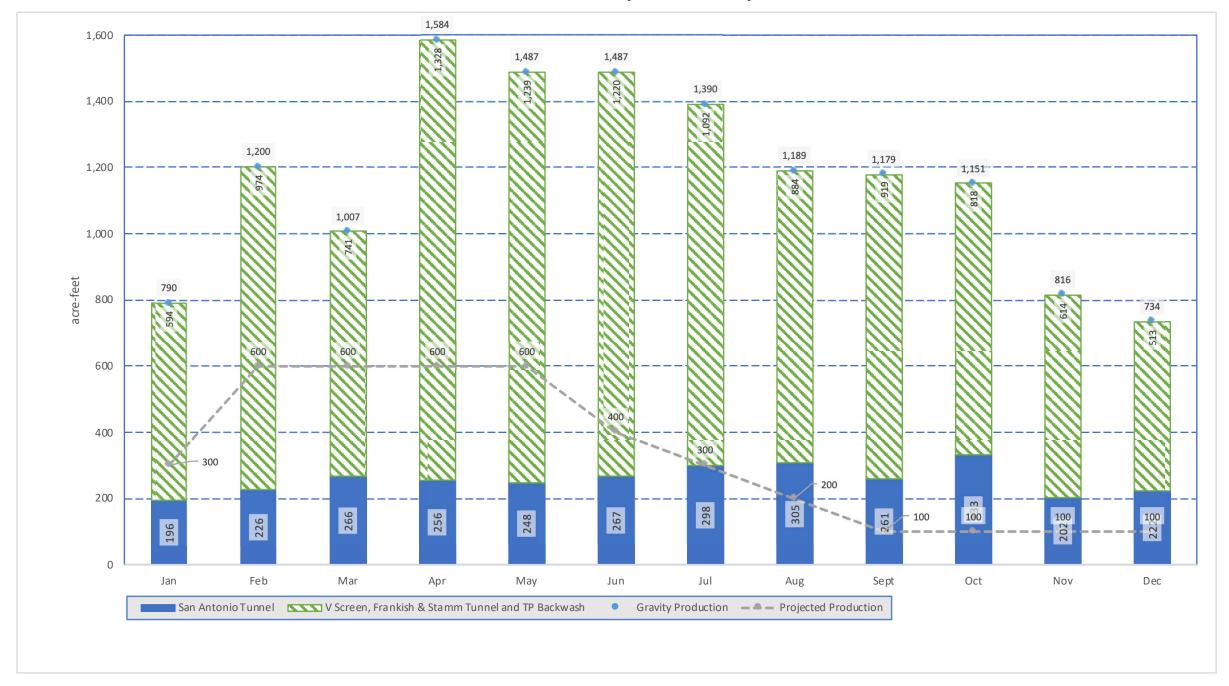

- H. Prominent Issues Update
  - Status summaries on certain on-going active issues.
- I. Projects and Operations Update
  - Status summaries on projects and operations matters.
- J. Groundwater Level Patterns [Quarterly in January, April, July, and October]
  Tracking patterns of groundwater elevations relative to ground surface.
- K. Conservation Program Update [Quarterly in January, April, July, and October]
  Update on SAWCo's existing water conservation programs
- L. Correspondence of Interest

Monthly water production and consumption figures.

- I. Prominent Issues Update
  - Status summaries on certain on-going active issues.
- J. Projects and Operations Update
  - Status summaries on projects and operations matters.
- K. Groundwater Level Patterns [Quarterly in January, April, July, and October] Tracking patterns of groundwater elevations relative to ground surface.
- L. Conservation Program Update [Quarterly in January, April, July, and October] Update on SAWCo's existing water conservation programs.
- M. Correspondence of Interest