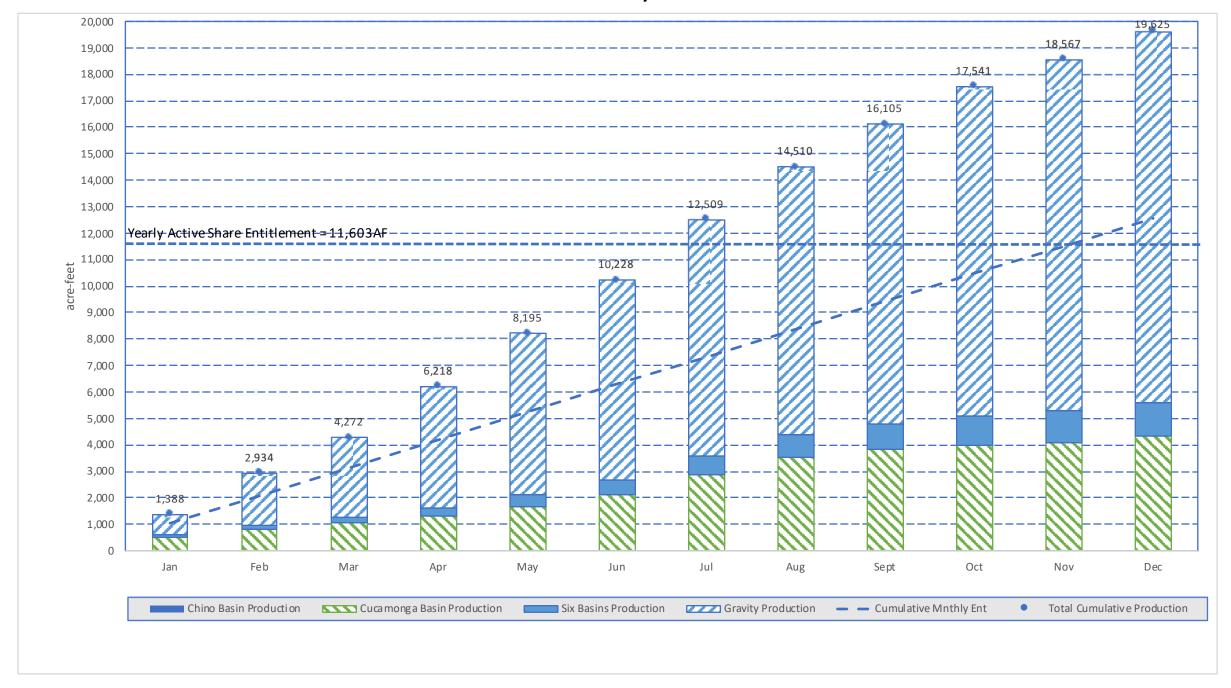

- H. Prominent Issues Update
  - Status summaries on certain on-going active issues.
- I. Projects and Operations Update
  - Status summaries on projects and operations matters.
- J. Groundwater Level Patterns [Quarterly in January, April, July, and October]
  Tracking patterns of groundwater elevations relative to ground surface.
- K. Conservation Program Update [Quarterly in January, April, July, and October]
  Update on SAWCo's existing water conservation programs
- L. Correspondence of Interest

Monthly water production and consumption figures.

- I. Prominent Issues Update
  - Status summaries on certain on-going active issues.
- J. Projects and Operations Update
  - Status summaries on projects and operations matters.
- K. Groundwater Level Patterns [Quarterly in January, April, July, and October] Tracking patterns of groundwater elevations relative to ground surface.
- L. Conservation Program Update [Quarterly in January, April, July, and October] Update on SAWCo's existing water conservation programs.
- M. Correspondence of Interest