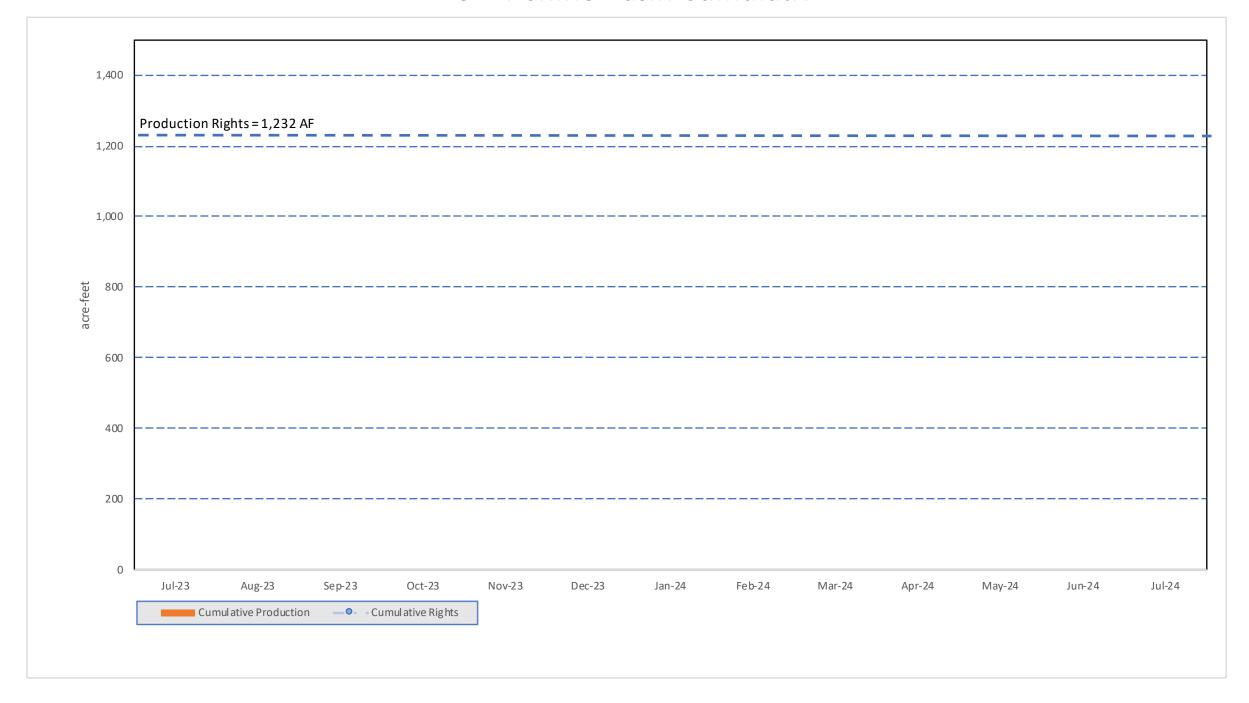

- H. Prominent Issues Update
  - Status summaries on certain on-going active issues.
- I. Projects and Operations Update
  - Status summaries on projects and operations matters.
- J. Groundwater Level Patterns [Quarterly in January, April, July, and October]
  Tracking patterns of groundwater elevations relative to ground surface.
- K. Conservation Program Update [Quarterly in January, April, July, and October]
  Update on SAWCo's existing water conservation programs
- L. Correspondence of Interest

Monthly water production and consumption figures.

- I. Prominent Issues Update
  - Status summaries on certain on-going active issues.
- J. Projects and Operations Update
  - Status summaries on projects and operations matters.
- K. Groundwater Level Patterns [Quarterly in January, April, July, and October] Tracking patterns of groundwater elevations relative to ground surface.
- L. Conservation Program Update [Quarterly in January, April, July, and October] Update on SAWCo's existing water conservation programs.
- M. Correspondence of Interest