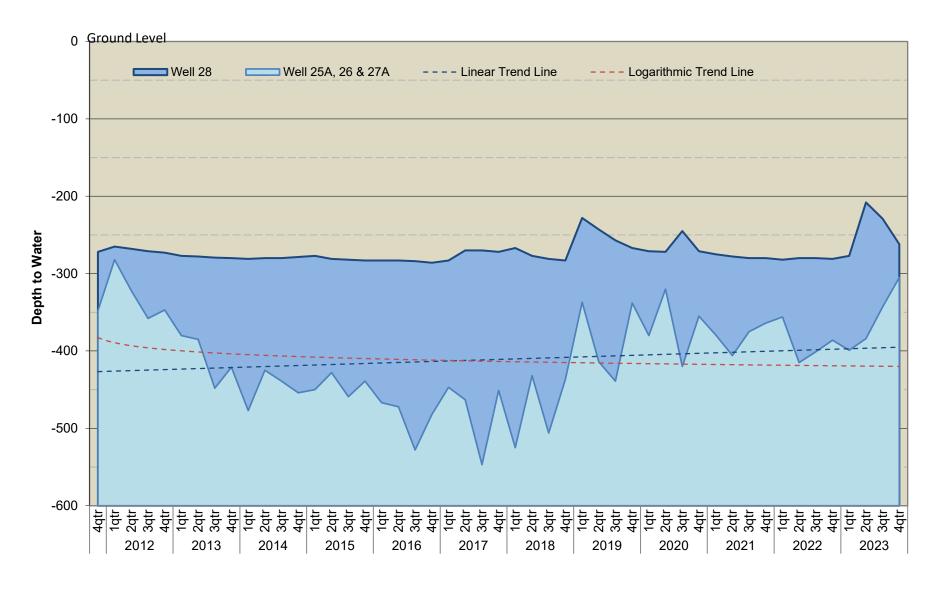

- H. Prominent Issues Update
  - Status summaries on certain on-going active issues.
- I. Projects and Operations Update
  - Status summaries on projects and operations matters.
- J. Groundwater Level Patterns [Quarterly in January, April, July, and October]
  Tracking patterns of groundwater elevations relative to ground surface.
- K. Conservation Program Update [Quarterly in January, April, July, and October]
  Update on SAWCo's existing water conservation programs
- L. Correspondence of Interest

Monthly water production and consumption figures.

- I. Prominent Issues Update
  - Status summaries on certain on-going active issues.
- J. Projects and Operations Update
  - Status summaries on projects and operations matters.
- K. Groundwater Level Patterns [Quarterly in January, April, July, and October] Tracking patterns of groundwater elevations relative to ground surface.
- L. Conservation Program Update [Quarterly in January, April, July, and October] Update on SAWCo's existing water conservation programs.
- M. Correspondence of Interest