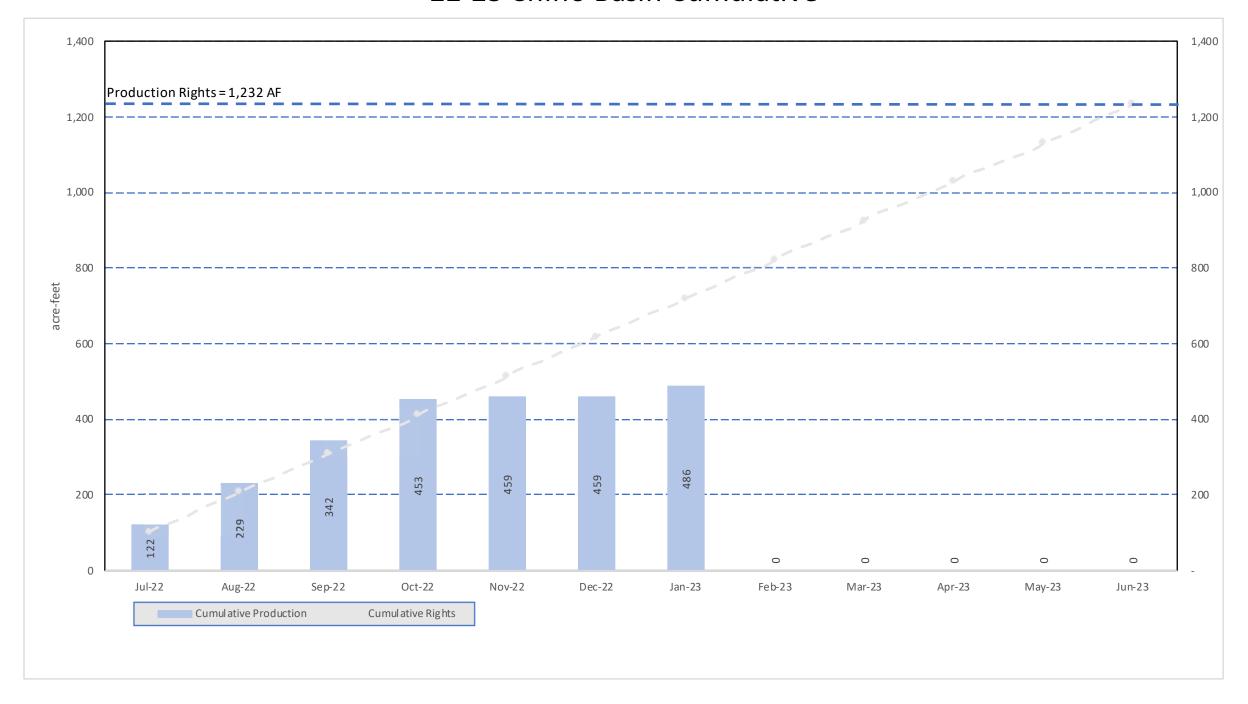

- H. Prominent Issues Update
  - Status summaries on certain on-going active issues.
- I. Projects and Operations Update
  - Status summaries on projects and operations matters.
- J. Groundwater Level Patterns [Quarterly in January, April, July, and October]
  Tracking patterns of groundwater elevations relative to ground surface.
- K. Conservation Program Update [Quarterly in January, April, July, and October]
  Update on SAWCo's existing water conservation programs
- L. Correspondence of Interest

Monthly water production and consumption figures.

- I. Prominent Issues Update
  - Status summaries on certain on-going active issues.
- J. Projects and Operations Update
  - Status summaries on projects and operations matters.
- K. Groundwater Level Patterns [Quarterly in January, April, July, and October] Tracking patterns of groundwater elevations relative to ground surface.
- L. Conservation Program Update [Quarterly in January, April, July, and October] Update on SAWCo's existing water conservation programs.
- M. Correspondence of Interest